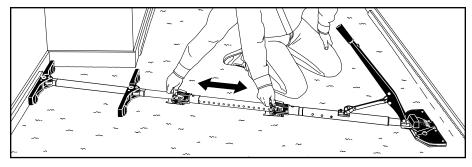

## NO. 510 LEVER EXTENSION TUBE INSTRUCTIONS

The Lever Extension Tube can be extended or retracted from the tail by raising the hand lever. The tubes will also always extend automatically if they are pushed backward.

DRIVING HEAD CASE WITH WHEELS

HELPFUL TIPS:

The floor lever works best when used with at least one other extension tube (Crain No. 502). The floor lever also works best on tall cut pile carpet. To disable the floor lever, push the floor lever lock button to the IN position.