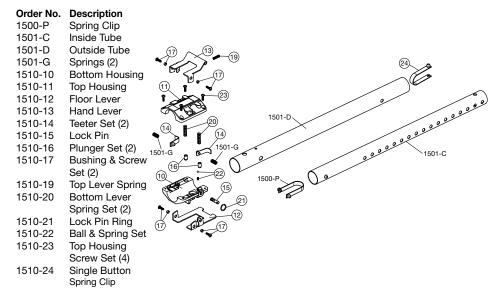

l also always extend automatically if they are pushed backward.



The Lever Extension Tube can be extended or retracted by raising the floor lever off the floor. Note: the floor lever lock button must be pulled to the OUT position.

## PUTTING THE LEVER EXTENSION TUBE IN THE CASE:

If you have a new style driving head carrying case (with wheels), the No. 510 will fit in the head case by turning it upside down and placing in the case in the position that is shown on the right.

DRIVING HEAD CASE WITH WHEELS

HELPFUL TIPS:

The floor lever works best when used with at least one other extension tube (Crain No. 502). The floor lever also works best on tall cut pile carpet. To disable the floor lever, push the floor lever lock button to the IN position.

## No. 510 LEVER EXTENSION TUBE PARTS