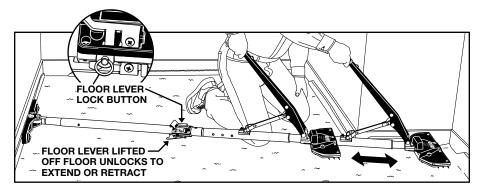

The Lever Extension Tube can be extended or retracted by raising the floor lever off the floor. Note: the floor lever lock button must be pulled to the OUT position.

DRIVING HEAD CASE WITH WHEELS

HELPFUL TIPS:

The floor lever works best when used with at least one other extension tube (Crain No. 502). The floor lever also works best on tall cut pile carpet. To disable the floor lever, push the floor lever lock button to the IN position.