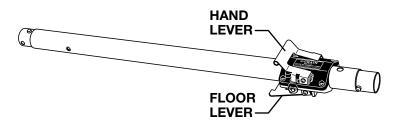

## NO. 510 LEVER EXTENSION TUBE INSTRUCTIONS

The Lever Extension Tube can be extended or retracted from the tail by raising the hand lever. The tubes will also always extend automatically if they are pushed backward.

The Lever Extension Tube can be extended or retracted by raising the floor lever off the floor. Note: the floor lever lock button must be pulled to the OUT position.