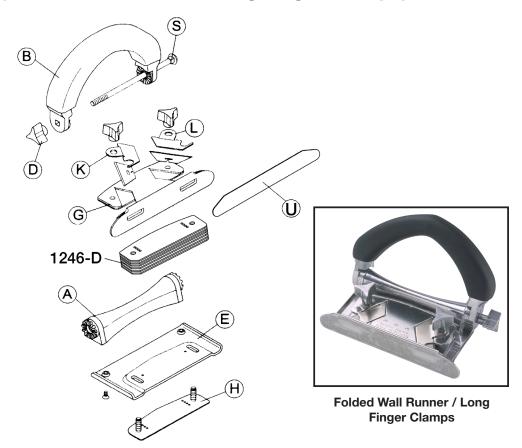

## NO. 245 CARPET TRIMMER FOR TRIMMERS PRODUCED BEFORE 09/30/00 (FOLDED WALL RUNNER / LONG FINGER CLAMPS)

| Order No. | Description                              |
|-----------|------------------------------------------|
| 1245-A    | Mounting Bracket with Screws (2)         |
| 1245-B    | Ratchet Handle                           |
| 1245-D    | 3 Arm Knob Set (3)                       |
| 1245-E*   | Base with Screws (2)                     |
| 1245-G*   | OLD Wall Runner - Discontinued**         |
| 1245-H*   | False Bottom                             |
| 1245-K*   | OLD Blade Holder, Left - Discontinued**  |
| 1245-L*   | OLD Blade Holder, Right - Discontinued** |
| 1245-S    | Carriage Bolt                            |
| 1245-U*   | NEW Runner Pad                           |
| 1246-D    | Universal Shim Set (6)                   |
| *Same for | No. 246 produced before 09/30/00         |

\*\*To replace, order all of 1245-T1, X1, V1 (see new style diagram)