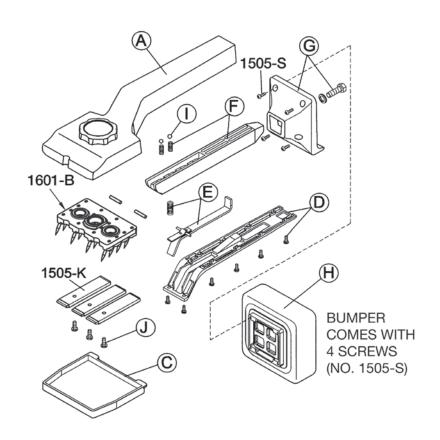

## **NO. 612 KNEE KICKER**

| Order No. | Description                       |
|-----------|-----------------------------------|
| 1612-A    | Main Body & Knob Assembly         |
| 1612-C*   | Cap Cover                         |
| 1612-D    | Bottom Cover & Screws (10)        |
| 1612-E*   | Trigger Assembly & Spring         |
| 1612-F*   | Adjusting Pole, Springs, Balls, & |
|           | Screw                             |
| 1612-G*   | Bumper Support                    |
| 1612-I*   | Balls & Springs Set               |
| 1612-J    | Gripper Screws (3)                |
| 1505-K*   | Gripper Inserts (3)               |
| 1505-S    | Universal Bumper Screws (4)       |
| 1601-B    | Pin Plate                         |
|           |                                   |

## **REPLACEMENT BUMPER INFORMATION:**

REPLACEMENT THIN BUMPER 1612-H Bumper & Screws (4) REPLACEMENT THICK BUMPER Not Available

IF YOU SEE A WELT, CHECK THE PARTS DIAGRAM FOR NO. 445