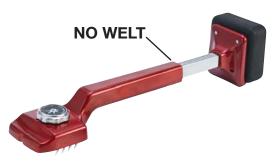

## **REPLACEMENT BUMPER INFORMATION:**

REPLACEMENT THIN BUMPER 1612-H Bumper & Screws (4) REPLACEMENT THICK BUMPER Not Available

IF YOU SEE A WELT, CHECK THE PARTS DIAGRAM FOR NO. 445