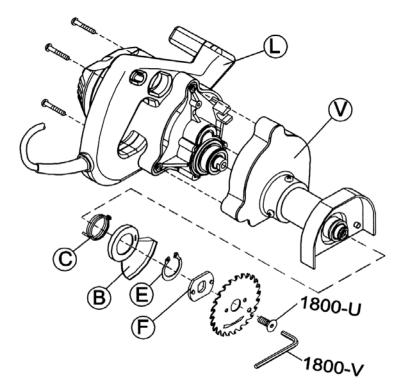

## Order No. Description

- 1785-B\* Blade Guard
- 1785-C\* Return Spring
- 1785-E\* Blade Guard Retainer Ring
- 1785-F\* Blade Driver
- 1785-L Power Unit Discontinued
- 1785-V Head w/ Spindle & Bearings
- 1800-U\* Socket Set Screw
- 1800-V\* Allen® Wrench
- (\*) Same for all previous models.

NOTES TO NO. 785: Parts 1785-L Power Unit and 1785-V Head w/ Spindle & Bearings available for Skill saw motor activated saws only (black plastic motor housing). Saws made with Black & Decker saw motors may be returned to factory for evaluation (green plastic motor housing — some parts available). No parts available for drill activated saws except those common to all models (marked with\* above).