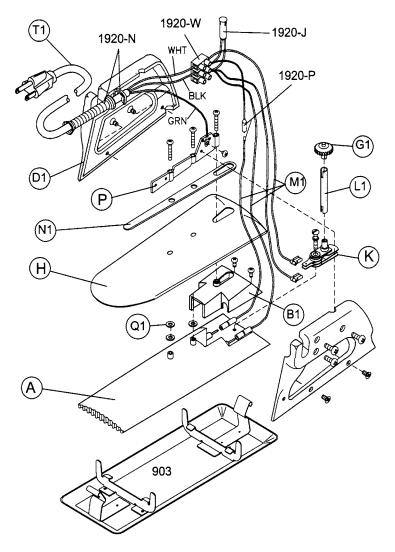

## No. 900 Heat Bond Iron U-Shaped Handle (Green or Black)

## NO. 900 HEAT BOND IRON Order No. Description

903 3" Universal Iron Tray
1900-A Grooved Sole Plate - Discontinued
1900-AS S/C Grooved Sole Plate - Discontinued
1900-AV 220V Grooved Sole Plate - Discontinued
1900-AVSC 220V Grooved S/C Sole Plate - Discontinued

1900-B1 Top Cover - Discontinued

1900-D1 2-piece Handle

1900-G1 Knob

1900-H Heat Shield - Discontinued
 1900-K Adjustable Thermostat
 1900-L1 Extending Tube - Discontinued
 1900-M1 Wiring Harness - Discontinued

1900-N1 Handle Gasket

1900-P Handle Support & Screws (3) - Discontinued

1900-Q1 Steel Washers (3) - Discontinued
1900-T1 Power Cord - Discontinued
1900-U Flat Sole Plate - Discontinued
1900-US S/C Flat Sole Plate - Discontinued
1900-UV 220V Flat Sole Plate - Discontinued
1900-UVSC 220V Flat S/C Sole Plate - Discontinued

THESE PARTS ARE COMMON TO THE NO. 920

1920-J Heating Indicator Light (red)
1920-N Pigtail Spring & Clip
1920-P Fuse and Connectors (2)

1920-W Terminal Block

Old style for irons produced before 1/24/05